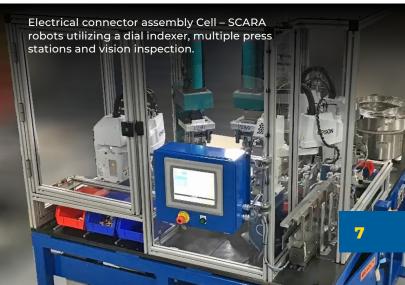

### **APPLICATIONS**

- Riveting
- Auto Screwdriving
- Torque, revolution, and distance monitoring
- Welding

- Press Assembly
- Grease, Glue, Sealant Dispensing
- Inspection
- Lifecycle & Durability Testing

## **FEATURES**

- Automated Vision Inspection
- 2D & 3D Bin Picking
- Traditional or Collaborative Robotics
- Fixtured & un-fixtured conveyor integration
- Integration into existing operations

- Parameter monitoring
  - Vacuum Pressure
- Presence / no-presence