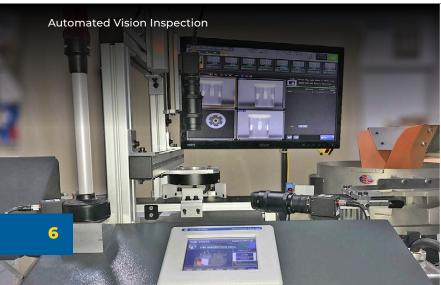

## **FEATURES**

- Automated Vision Inspection
- 2D & 3D Bin Picking
- Traditional or Collaborative Robotics
- Fixtured & un-fixtured conveyor integration
- Integration into existing operations

- Parameter monitoring
  - Vacuum Pressure
- Presence / no-presence