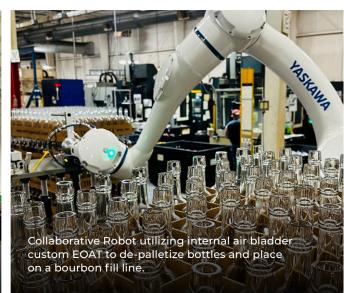

## **APPLICATIONS**

- Boxes / Cases
- Bags
- Pails / Buckets
- Drums / Barrels
- Totes / Returnable Dunnage
- Bottles / Jugs
- Variety of other packaging formats

## **FEATURES**

- Traditional or Collaborative
  Robotics
- Fixtured & un-fixtured conveyor integration
- 2D & 3D Bin Picking
- Custom EOAT

- Automatic EOAT changer
- Slip sheet placement
- Pallet dispensing
- Pallet conveyor integration
- Integration into existing operations