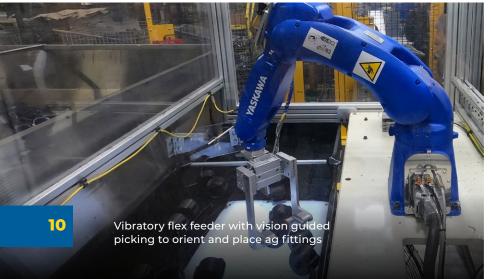

## **APPLICATIONS**

- Boxes / Cases
- Bags
- Pails / Buckets
- Drums / Barrels
- Totes / Returnable Dunnage
- Bottles / Jugs
- Variety of other packaging formats

## **FEATURES**

- Traditional or Collaborative
  Robotics
- Fixtured & un-fixtured conveyor integration
- 2D & 3D Bin Picking
- Custom EOAT

- Automatic EOAT changer
- Slip sheet placement
- Pallet dispensing
- Pallet conveyor integration
- Integration into existing operations