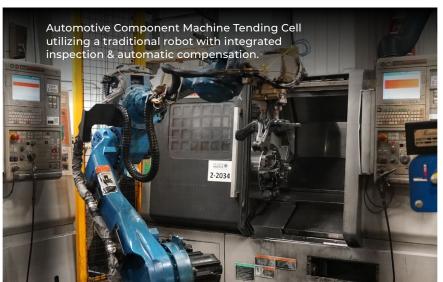

Speed

- Distance
- Torque Orientation
- A variety of other parameters

CNC Machining Centers, Lathes, Grinders

& WORKHOLDING

- Molding
- Extrusion
- Welding
- Most manufacturing processes

## **FEATURES**

- Traditional or Collaborative Robotics
- 2D & 3D Bin Picking
- Fixtured and un-fixtured conveyor integration
- Secondary process integration
  - Assembly
- Painting
- Greasing
- Packaging
- Washing
- Palletizing