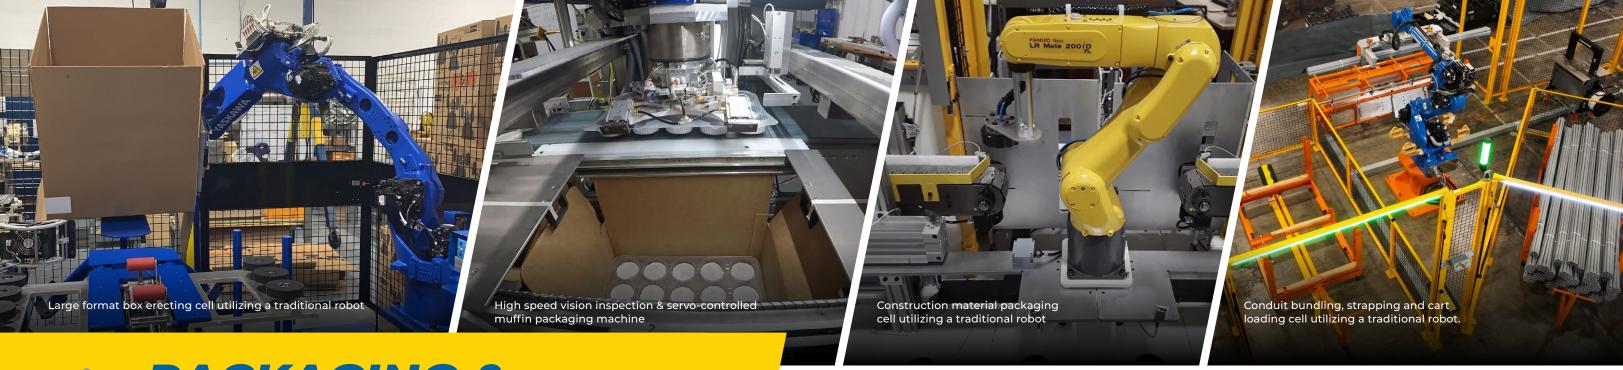

# PACKAGING & MATERIAL HANDLING

#### **APPLICATIONS**

- Bagging
- Case loading
- Custom box erection
- Conveyor systems
- Orientation & movement of a variety of materials

## **FEATURES**

- Automated Vision Inspection
- Traditional or Collaborative Robotics
- Fixtured & un-fixtured conveyor integration
- 2D & 3D Bin Picking
- Automatic bagging
- Automatic strapping
- Integration into existing operations