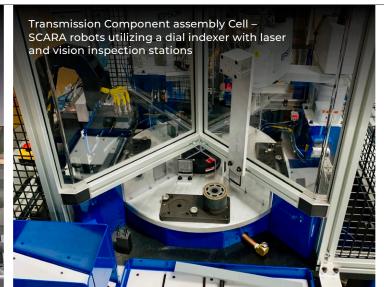

### **APPLICATIONS**

- Riveting
- Auto Screwdriving
- Torque, revolution, and distance monitoring
- Welding

- Press Assembly
- Grease, Glue, Sealant Dispensing
- Inspection
- Lifecycle & Durability Testing

## **FEATURES**

- Automated Vision Inspection
- 2D & 3D Bin Picking
- Traditional or Collaborative Robotics
- Fixtured & un-fixtured conveyor integration
- Integration into existing operations

- Parameter monitoring
  - Vacuum Pressure
- Presence / no-presence