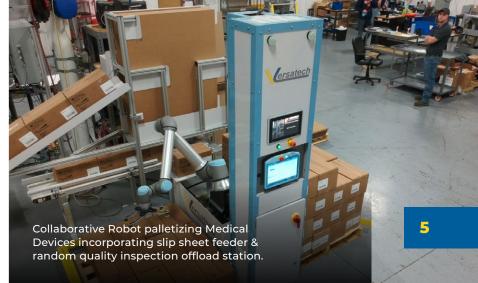

## **APPLICATIONS**

- Boxes / Cases
- Bags
- Pails / Buckets
- Drums / Barrels
- Totes / Returnable Dunnage
- Bottles / Jugs
- Variety of other packaging formats

## **FEATURES**

- Traditional or Collaborative
  Robotics
- Fixtured & un-fixtured conveyor integration
- 2D & 3D Bin Picking
- Custom EOAT

- Automatic EOAT changer
- Slip sheet placement
- Pallet dispensing
- Pallet conveyor integration
- Integration into existing operations